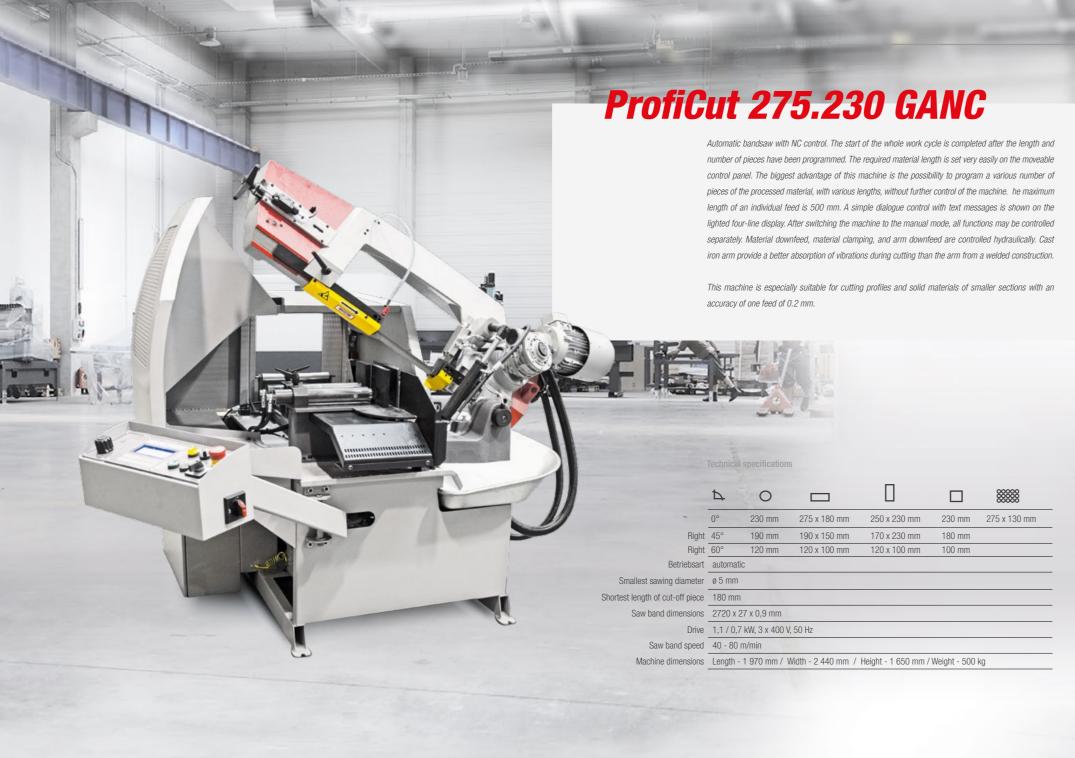

## Sample assembly

ProfiCut 275.230 GANC
Conveyors M330 with steel rollers
Connection part M 330 left
Fixed vertical steel rollers, 4 pcs.