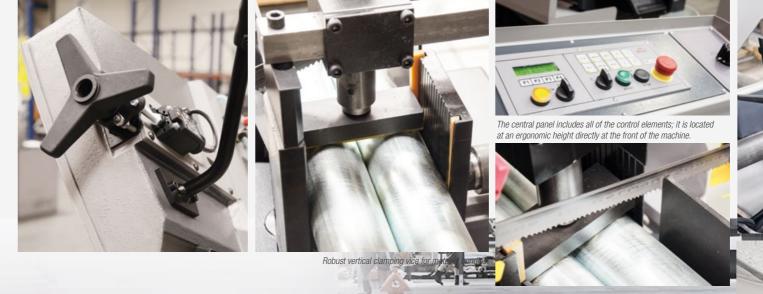

With the bearing capacity up to 150 kg/m, a wide range of optional accessories, and connection pieces to BOMAR bandsaws, the M System is ideal for handling material in your workshop. Thanks to their default length of 2 and 3 m,

roller tracks may be flexibly adjusted to any environment.

## Sample assembly

ProfiCut 275.230 GANC
Conveyors M330 with steel rollers
Connection part M 330 left
Fixed vertical steel rollers, 4 pcs.

## Optimizze You can easily manage your material stock with new optimization software.

You can easily manage your material stock with new optimization soft Just save your time and money and get your material data for you. Find out more information at www.sawmanager.com