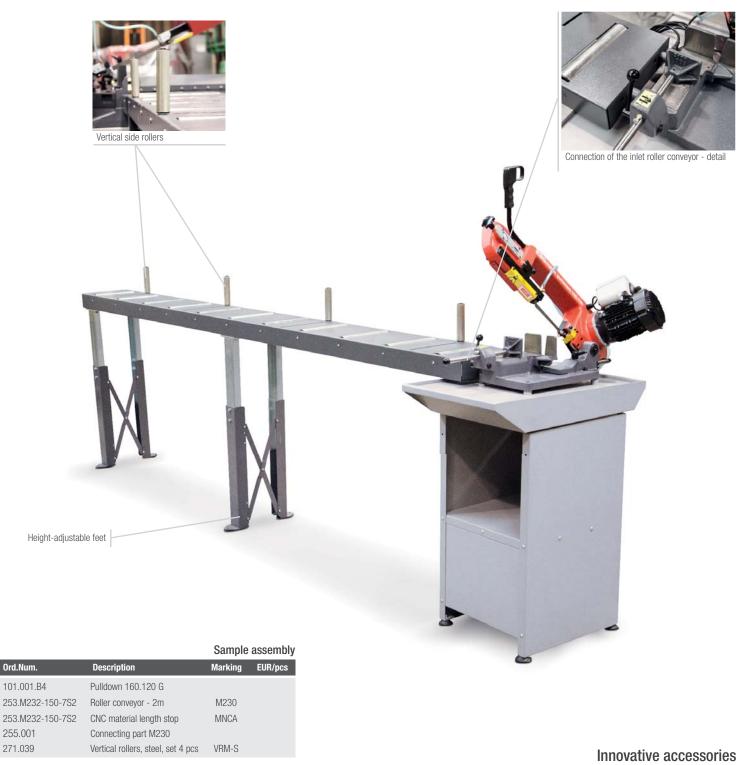

### Machine dimensions

| Length | 380 mm |
|--------|--------|
| Width  | 800 mm |
| Height | 450 mm |
| Weight | 38 kg  |

With the bearing capacity up to 150 kg/m, a wide range of optional accessories, and connection pieces to BOMAR bandsaws, the "M" System is ideal for handling material in your workshop. Thanks to their default length of 2 and 3 m, roller tracks may be flexibly adjusted to any environment.