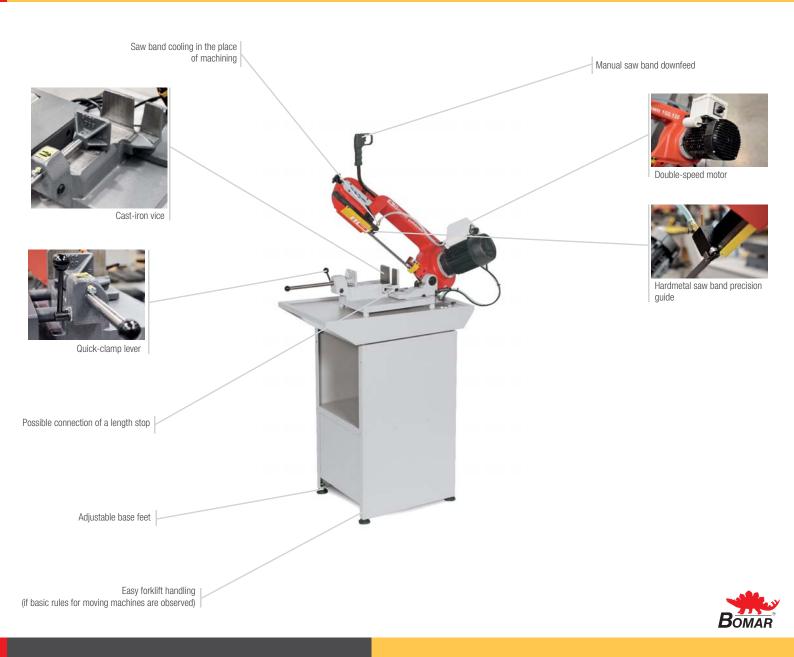

The saw is equipped with a high-performance double-speed motor, quick-action vice, and continuous arm turning at a sta-

ble position of the clamped material up to 60°. The saw band downfeed and arm lifting are performed manually.

# Working mode manual Mitre cuts range 0° to 60° Drive 0,37 kW, 1x230 V/50 Hz Saw band speed 37 - 70 m/min. Saw band dimensions 1,620x13x0.65 mm Material loading height 90 mm Shortest remainder length 20 mm

Pulldown 160.120 G bandsaw is supplied with unrivalled complete equipment. With intelligent optional equipment and accessories, the machine may be adapted precisely to individual requirements.

.for more information see page 110