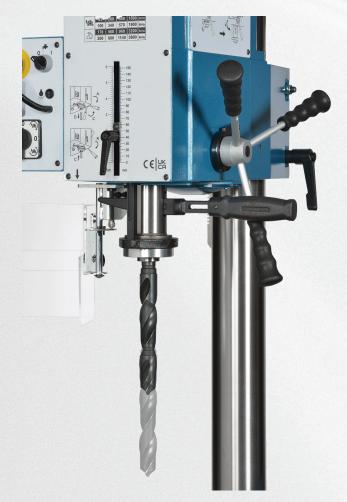

Releasing of drills can be done easily with the built-in release handle without using of tools. If necessary big drills can also be released with a drifter as on conventional drills. For use of a drifter SB 32 offers a unique feature which lock the spindle in its position for easy use of a drill drift key.

#### **Specifications:**

- Ø32mm drilling capacity
- M16 tapping capacity
- MT3 spindle taper
- 150mm spindle travel
- 85-3200 rpm
- 1100 watt motor
- 3x400 voltage
- Net weight 282 kg

Easy release of the drill with use of a drill drift key.