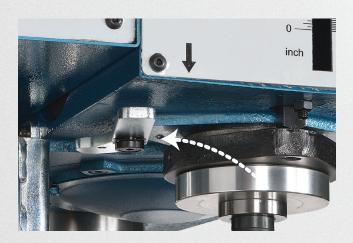

Releasing of drills can be done easily with the built-in release handle without using of tools. If necessary big drills can also be released with a drifter as on conventional drills. For use of a drifter SB 32 offers a unique feature which lock the spindle in its position for easy use of a drill drift key.

#### **Specifications:**

- Ø32mm drilling capacity
- M16 tapping capacity
- MT3 spindle taper
- 150mm spindle travel
- 85-3200 rpm
- 1100 watt motor
- 3x400 voltage
- Net weight 282 kg

Easy release of the drill with use of a drill drift key.

Release handle. Easy release of the drill without using of tools.