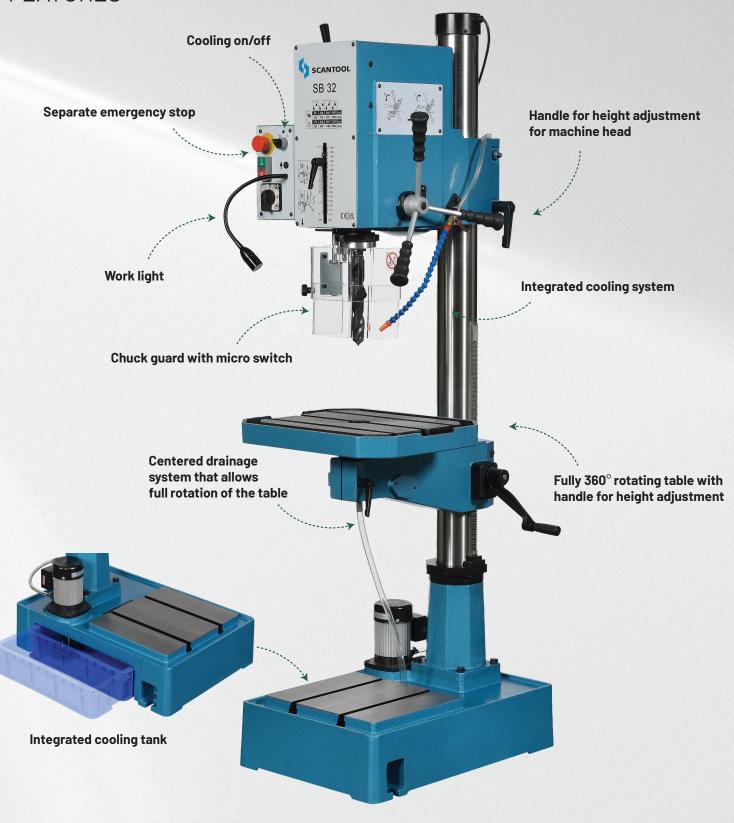

### POWERFUL GEARED DRILL PRESS

The Scantool SB 32 is a heavy geared drill press, designed for both precision and durability. The drill features a robust construction and a powerful motor. To ensure optimal cooling, it has a built-in cooling system which is nicely built-into the machine with integrated cooling tank in the machine's base.

The working table is a large  $360^{\circ}$  rotating table with a centered drainage system that allows full rotation of the table. Both the working table and the machine head can be adjusted up and down for perfect working position.

The SB 32 prioritizes both comfort and safety. The machine is designed to deliver a smooth and quiet operation and for maximum safety fitted with a chuck guard with microswitch, along with a separate emergency stop for quick shutdown. Furthermore, the SB 32 is equipped with a work light for optimal working conditions with a well-lit work area.

### **FEATURES**

Scantool | Part of Scantool Group | Industrivej 3-9, 9460 Brovst | Denmark | Tel. +45 98 23 60 88 | info@scantool-group.dk