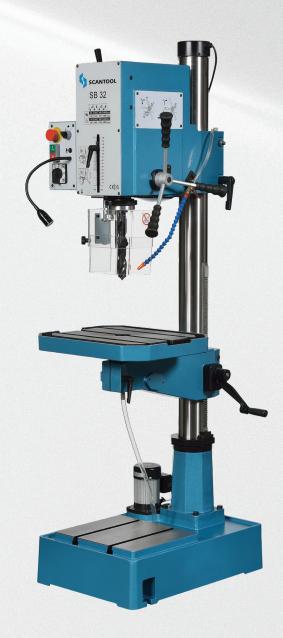

### POWERFUL GEARED DRILL PRESS

The Scantool SB 32 is a heavy geared drill press, designed for both precision and durability. The drill features a robust construction and a powerful motor. To ensure optimal cooling, it has a built-in cooling system which is nicely built-into the machine with integrated cooling tank in the machine's base.

The working table is a large  $360^{\circ}$  rotating table with a centered drainage system that allows full rotation of the table. Both the working table and the machine head can be adjusted up and down for perfect working position.

The SB 32 prioritizes both comfort and safety. The machine is designed to deliver a smooth and quiet operation and for maximum safety fitted with a chuck guard with microswitch, along with a separate emergency stop for quick shutdown. Furthermore, the SB 32 is equipped with a work light for optimal working conditions with a well-lit work area.